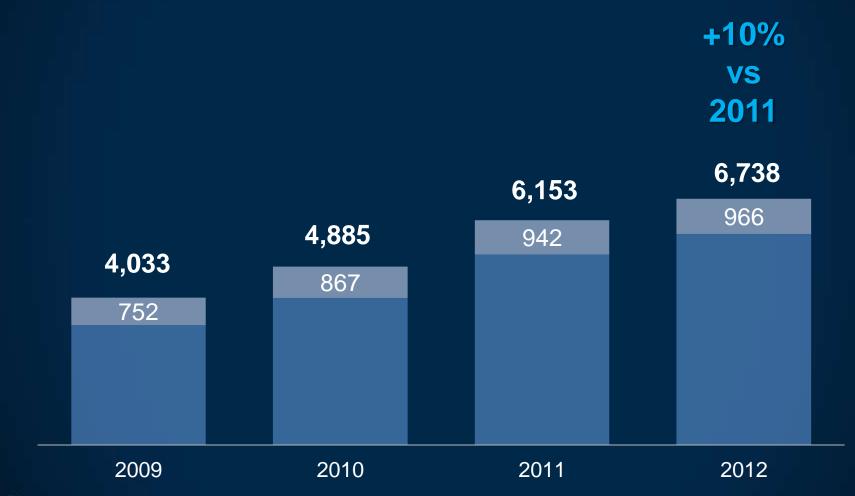

### **TOTAL REVENUES GREW 10% vs 2011**

Overall Revenue CAGR since 2009 is 19%.