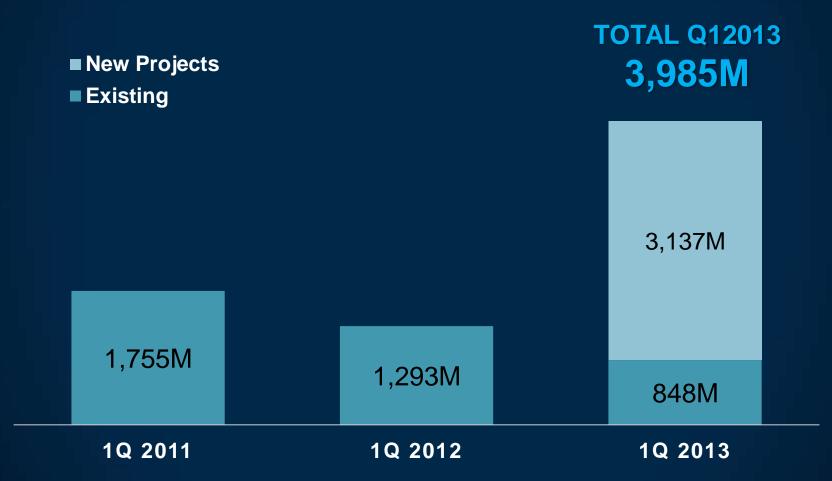

# PRESIDENT'S REPORT 2013 ANNUAL STOCKHOLDERS' MEETING

29 May 2013 ROCKWELL TENT, MAKATI CITY















100% Rockwell. Call 571-8151

THE GROVE Rockwell

Along C5, near Ortigas

Experience our on-site model units in Towers A & B.





# ACHIEVED 87% HIGHER RESERVATION SALES THAN 2011

+87%

vs 2011

9,190M



6,443M

4,906M

2010 2011 2012



### One Rockwell

























### **TOTAL REVENUES GREW 10% vs 2011**

Overall Revenue CAGR since 2009 is 19%.





### HIT P1.1 BILLION IN NET INCOME

Our return on equity is at 11.7%





# RESERVATION SALES GREW 200% FROM Q12012'S 1.3Bn





# SUSTAINED REVENUE AND INCOME GROWTH

Q1 Revenues up 19%, NIAT up 31%



# 2013 WHAT LIES AHEAD?



### ALVENDIA





### THEALVENDIA



SITE DEVELOPMENT PLAN

The above information and drawings are conceptual and subject to change without prior notice.

The Developer reserves the right to make additions, deletions and modifications to drawings as
the developer may deem appropriate or destrable.

December 2012





### PROSCENIUM AT ROCKWELL

PhP 2.5B

Sales take-up in 2012

Y2020

 Development Income for the next 8 years

PhP 26.0B  Total Land and Development Cost





## <u>PRIMARIES</u>

A ROCKWELL COMPANY

2013

Launched
 Primaries brand
 in April, with the
 53 Benitez
 Project

PhP 234M  Revenue Contribution in 2013

PhP 2.2Bn  Total revenues from 53 Benitez.



You spend your wh