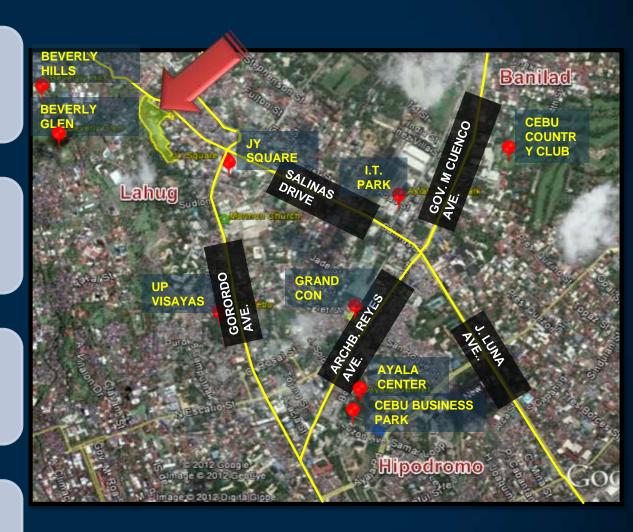

### **CEBU**

3.1 Ha

 Property acquired September 2012

PhP 4.6B  Total Revenue Contribution

Y2016

 Development Income for the next 4 years

PhP 3.0B Total Land and Development Cost