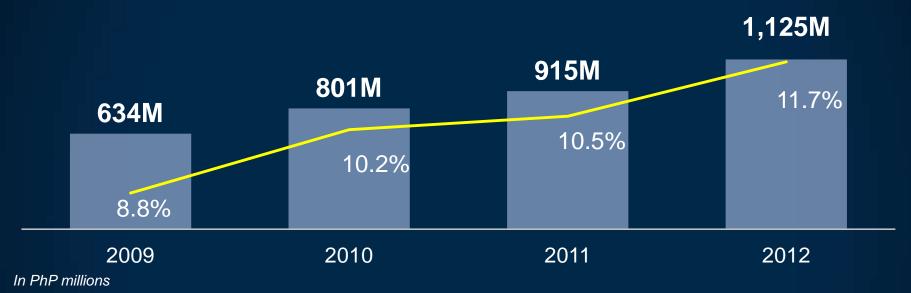

# PRESIDENT'S REPORT 2013 ANNUAL STOCKHOLDERS' MEETING

29 May 2013 ROCKWELL TENT, MAKATI CITY















100% Rockwell. Call 571-8151

THE GROVE Rockwell

Along C5, near Ortigas

Experience our on-site model units in Towers A & B.





# ACHIEVED 87% HIGHER RESERVATION SALES THAN 2011

+87%

vs 2011

9,190M



6,443M

4,906M

2010 2011 2012



### One Rockwell

























### **TOTAL REVENUES GREW 10% vs 2011**

Overall Revenue CAGR since 2009 is 19%.





### HIT P1.1 BILLION IN NET INCOME

Our return on equity is at 11.7%





# RESERVATION SALES GREW 200% FROM Q12012'S 1.3Bn





# SUSTAINED REVENUE AND INCOME GROWTH

Q1 Revenues up 19%, NIAT up 31%



# 2013 WHAT LIES AHEAD?



### ALVENDIA





### THEALVENDIA



SITE DEVELOPMENT PLAN

The above information and drawings are conceptual and subject to change without prior notice.

The Developer reserves the right to make additions, deletions and modifications to drawings as
the developer may deem appropriate or destrable.

December 2012





### PROSCENIUM AT ROCKWELL

PhP 2.5B

Sales take-up in 2012

Y2020

 Development Income for the next 8 years

PhP 26.0B  Total Land and Development Cost





## <u>PRIMARIES</u>

A ROCKWELL COMPANY

2013

Launched
 Primaries brand
 in April, with the
 53 Benitez
 Project

PhP 234M  Revenue Contribution in 2013

PhP 2.2B