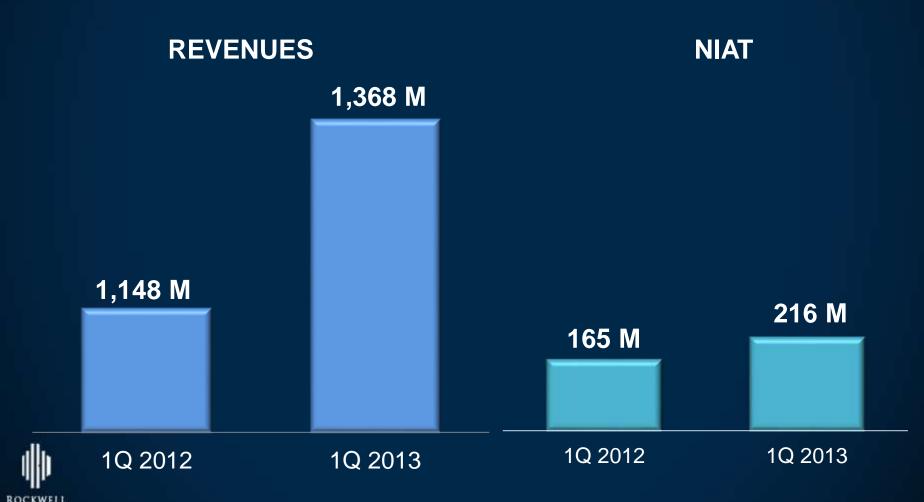

# PRESIDENT'S REPORT 2013 ANNUAL STOCKHOLDERS' MEETING

29 May 2013 ROCKWELL TENT, MAKATI CITY















100% Rockwell. Call 571-8151

THE GROVE Rockwell

Along C5, near Ortigas

Experience our on-site model units in Towers A & B.





# ACHIEVED 87% HIGHER RESERVATION SALES THAN 2011

+87%

vs 2011

9,190M



6,443M

4,906M

2010 2011 2012



### One Rockwell

























### **TOTAL REVENUES GREW 10% vs 2011**

Overall Revenue CAGR since 2009 is 19%.





### HIT P1.1 BILLION IN NET INCOME

Our return on equity is at 11.7%





# RESERVATION SALES GREW 200% FROM Q12012'S 1.3Bn





# SUSTAINED REVENUE AND INCOME GROWTH

Q1 Revenues up 19%, NIAT up 31%



# 2013 WHAT LIES AHEAD?



### ALVENDIA





### THEALVENDIA



SITE DEVELOPMENT PLAN

The above information and drawings are conceptual and subject to change without prior notice.

The Developer reserves the right to make additions, deletions and modifications to drawings as
the developer may deem appropriate or destrable.

December 2012





### PROSCENIUM AT ROCKWELL

PhP 2.5B

Sales take-up in 2012

Y2020

 Development Income for the next 8 years

PhP 26.0B  Total Land and Development Cost





## <u>PRIMARIES</u>

A ROCKWELL COMPANY

2013

Launched
 Primaries brand
 in April, with the
 53 Benitez
 Project

PhP 234M  Revenue Contribution in 2013

PhP 2.2Bn  Total revenues from 53 Benitez.



You spend your whole life working to make your dreams happen - the job, the car, the two kids